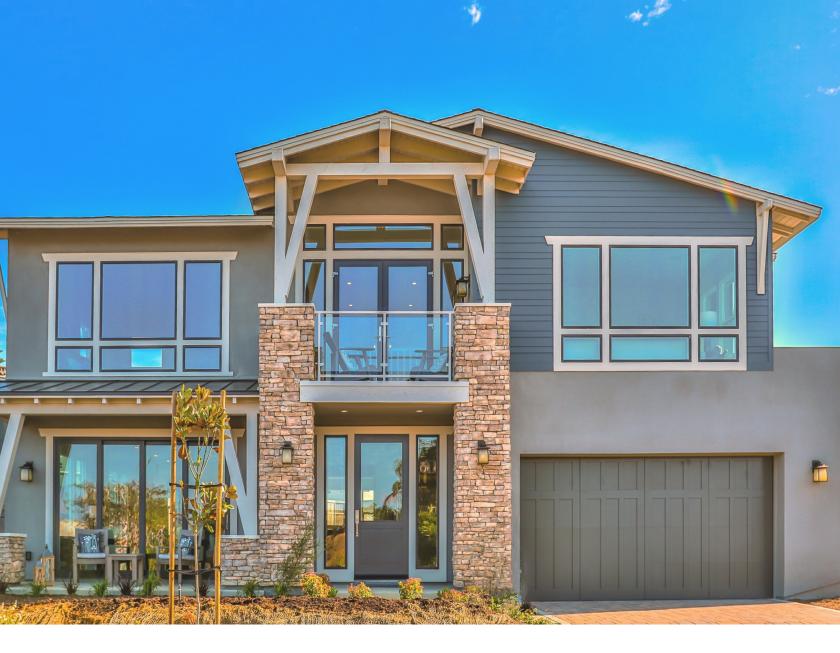

# 1750 Casement Window System

#### Features and Benefits

- Vinyl main frame with the option of a 1" or a 1 ⅔" nailing flange also available in a retro-fit flange.
- Triple weather seal on the welded sash and frame.
- Contemporary style vinyl sash with internal aluminum reinforcement.

#### Sizes and Shapes

- New construction / replacement.
- The ability to have stacked windows in a single main frame with internal mull bars.