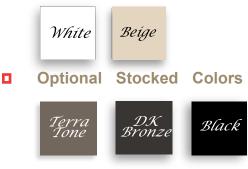

#### Hardware

- Multi-point locking hardware for added security with a Encore® operator for ease of operation.
- Extruded Vinyl Colors

- Optional
  - 3750 Black Interior and Exterior Specialty Laminate Featuring WIN SHIELD<sup>®</sup>

Jet Black