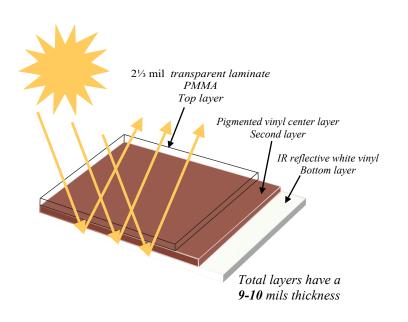

### What is WIN SHIELD®

WinShield® utilizes a multi layer construction called **cool colors plus by skai**®. This innovation ensures that the profile heats up noticeably less. Special pigments reduce the thermal effect of the near infrared radiation of the sun .The predominant share of this radiation does not penetrate into the profile. The top layer being a transparent high grade weather resistant PMMA (Polymethyl methacrylate) overlay with a thickness>2 1/3 mil. This PMMA overlay laminate ensures to a vast extent the extraordinary weathering resistance(Heat) and color stability of a laminate. The construction is followed with a pigmented vinyl center layer, which has IR reflective pigments, a patented technology. The final layer of the laminate is a highly full IR reflective vinyl bottom layer laminate. The three layers together result in a final thickness of the laminate between 9 - 10 mils.