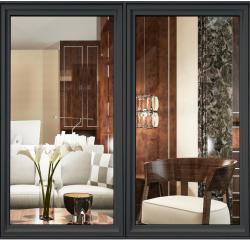

Jet Black

jet black,the innovative,new,dark black coating with cool color technology retains its color and form over the long term,even under extreme weather conditions.